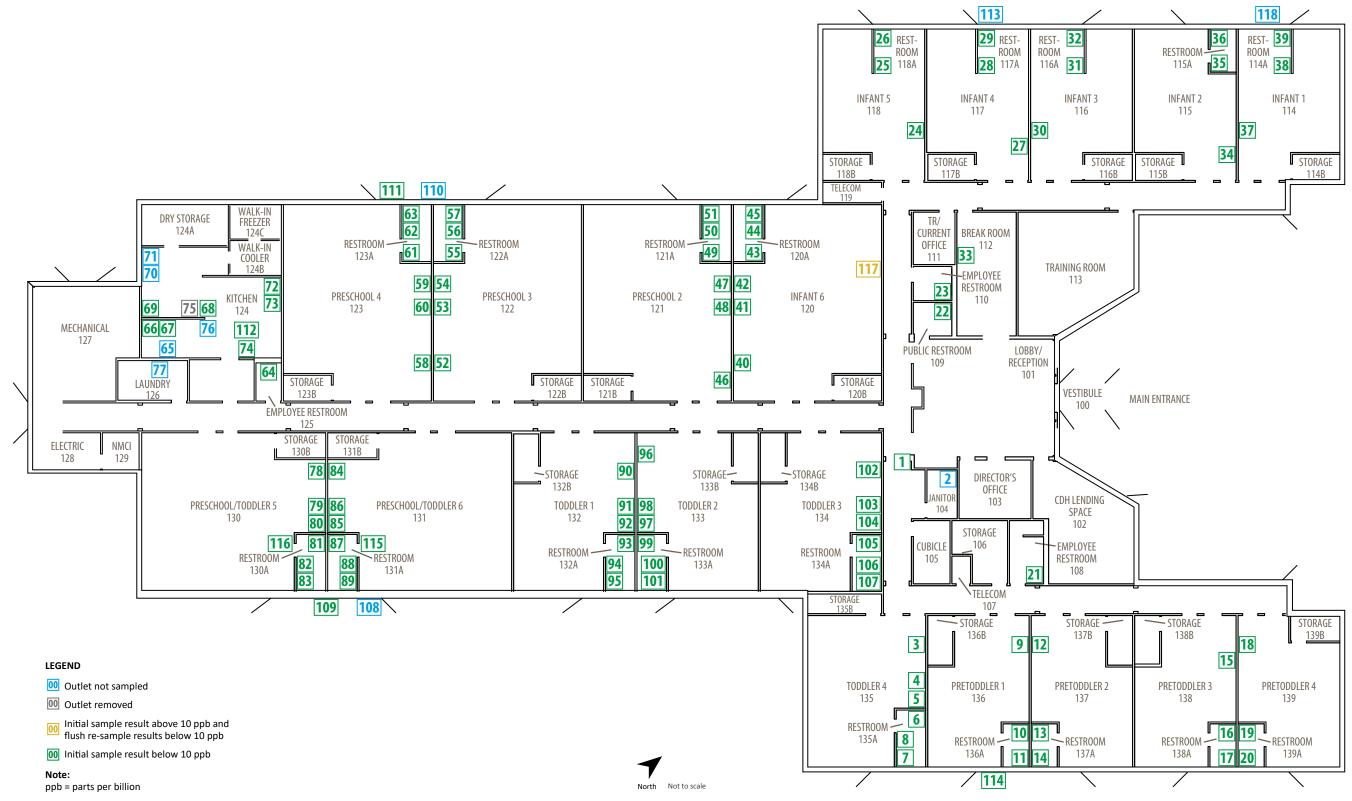

A summary of all test results is included for your information in the following enclosures:

- **Enclosure 1**: Summary of results
  - Table 1 Summary of Results summarizes the data by category of use. The table provides a description of each sampling location using four columns; Category, Outlet No., Sample Identification, and Outlet Description. The Category column contains information about whether the outlet is used for drinking water (water fountain), cooking (food preparation), or washing (primarily handwashing). The Outlet No. is the inventory number for the outlets at the facility. The Sample Identification column is the unique identification used to label each sample bottle. The Outlet Description column contains additional information to describe the outlet sampled under each category. The next set of columns in Table 1 provides Initial Sampling Results. EPA sampling protocol requires water to not be used from 8 to 18 hours prior to first draw sampling, to the extent practicable. Therefore, the Initial Sampling Results were from first draw samples collected in the early morning.
  - Table 2 Summary of Statistics summarizes all data collected at the building during this event.
- Enclosure 2: Floor plan of NAS Oceana Child Development Center Building 450 and a summary of the outlets tested.